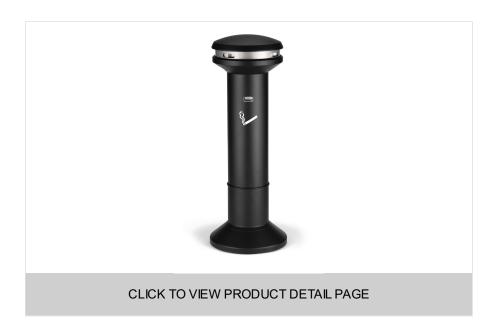

## INFINITY™ ULTRA HIGH CAPACITY SMOKING RECEPTACLE, BLACK

Infinity™ Ultra-High Capacity Smoking Receptacle offers sophisticated styling and all-metal construction for attractive and efficient smoking litter management. High-quality craftsmanship ensures receptacle gets the job done in any environment.

## **FEATURES & BENEFITS**

- High-capacity receptacle for heavy traffic areas
- Designed with unobstructed funnels to reduce jamming during cigarette disposal
- Round, metal smoking ash urns are used for cigarette disposal and have a stainless steel snuff plate to put out cigarettes and minimize smoldering
- Stainless steel resists rust, stains and corrosion
- Curved cap prevents items or trash being placed on top and water from entering the canister
- The 360-degree disposal opening offers convenient access for easy disposal
- Integrated padlock tabs allow the urn to be locked to help prevent tampering and theft
- Guidance tabs on the collar and base facilitates simple removal and reattachment of receptacle during cleaning
- · Equipped with holes to bolt to ground to help the container remain stable and add security